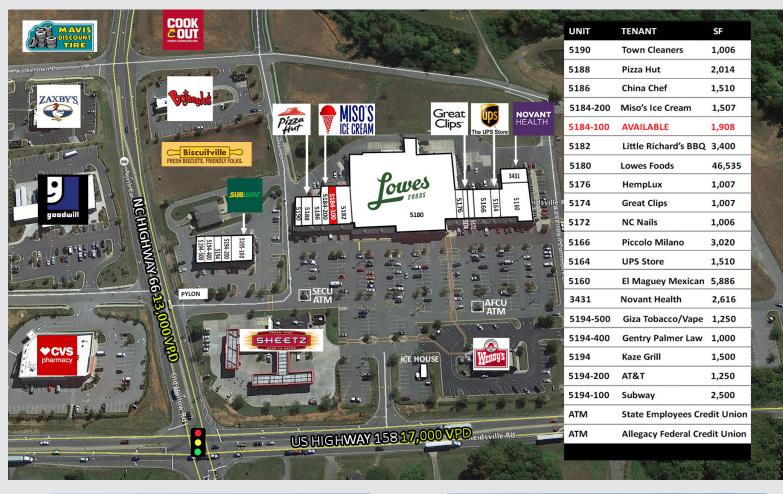

### SIZE : 81,443 SF PROPERTY FEATURES

- 1,000 SF space available for lease
- Anchored by strong performing Lowe's Foods
- Strategically located at the signalized intersection of US Hwy 58 and NC Hwy 66 in high growth residential corridor
- Home to 20 popular restaurants, medical, and service uses
- Pylon signage available
- Traffic Counts:
- US Hwy 158 (Reidsville Road): 17,000 VPD NC Hwy 66 (Old Hollow Road): 13,000 VPD

| Great<br>Clips <sup>®</sup> | "SUBWAY" | U |
|-----------------------------|----------|---|

**JOIN RETAILERS** 

N HEALTH

| DEMOGRAPHICS – 2023   | 3 MILE   | 5 MILES  | 10 MILES |
|-----------------------|----------|----------|----------|
| ESTIMATED POPULATION  | 17,792   | 56,513   | 249,750  |
| AVG. HOUSEHOLD INCOME | \$81,102 | \$73,127 | \$69,036 |
| HOUSEHOLDS            | 6,870    | 22,389   | 98,053   |