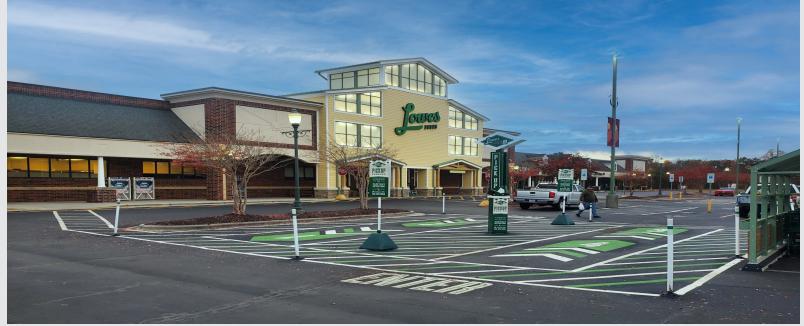

## WALKERTOWN COMMONS

## 5160 Reidsville Road

Walkertown, NC 27051

### SIZE : 81,443 SF PROPERTY FEATURES

- 1,000 SF space available for lease
- Anchored by strong performing Lowe's Foods
- Strategically located at the signalized intersection of US Hwy 58 and NC Hwy 66 in high growth residential corridor
- Home to 20 popular restaurants, medical, and service uses
- Pylon signage available
- Traffic Counts:
- US Hwy 158 (Reidsville Road): 17,000 VPD NC Hwy 66 (Old Hollow Road): 13,000 VPD