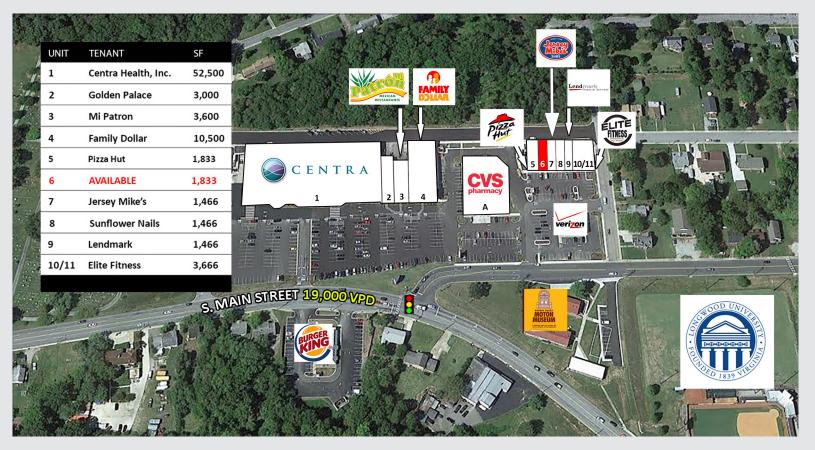

## **PROPERTY FEATURES**

- 1,833 SF available for lease
- Walking distance to Longwood University (7,000 Students & Staff) and close proximity to Hampden-Sydney College (1,200 Students & Staff)
- Amazing visibility with pylon signage available on new monument sign
- Excellent opportunity to join mix-use center in the heart of Farmville
- Traffic Counts: South Main St : 19,000 VPD