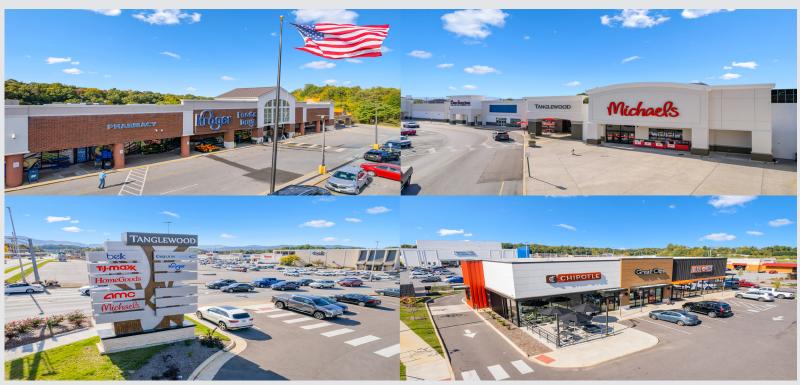

## **PROPERTY FEATURES**

- Space Available for Retail, Office, Medical & Entertainment uses
- The Premier, Mixed-Use Power Retail Center in the heart of Roanoke
- Strategically located within close proximity to the highest income households in Roanoke
- 22 colleges within a 60-mile radius of Roanoke including Virginia Tech, Radford University, Roanoke College, and VMI
- 13,200 employees and 737 physicians in Roanoke
- Features diversified tenants comprised of medical, grocery,
- restaurants, service, entertainment and soft goods
- 54% of Tanglewood visitors over 5 miles due to specialists visits
- Traffic Counts: Route 220 (46,000 VPD)

Highway 419 (35,000 VPD)