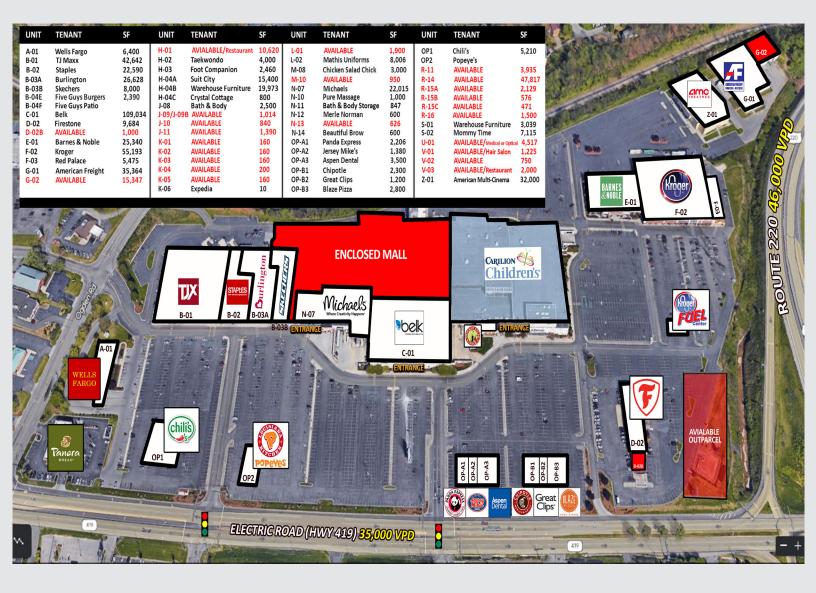

## **PROPERTY FEATURES**

- Space Available for Retail, Office, Medical & Entertainment uses
- The Premier, Mixed-Use Power Retail Center in the heart of Roanoke
- Strategically located within close proximity to the highest income households in Roanoke
- 22 colleges within a 60-mile radius of Roanoke including Virginia Tech, Radford University, Roanoke College, and VMI
- 13,200 employees and 737 physicians in Roanoke
- Features diversified tenants comprised of medical, grocery,
- restaurants, service, entertainment and soft goods
- 54% of Tanglewood visitors over 5 miles due to specialists visits
- Traffic Counts: Route 220 (46,000 VPD)

Highway 419 (35,000 VPD)