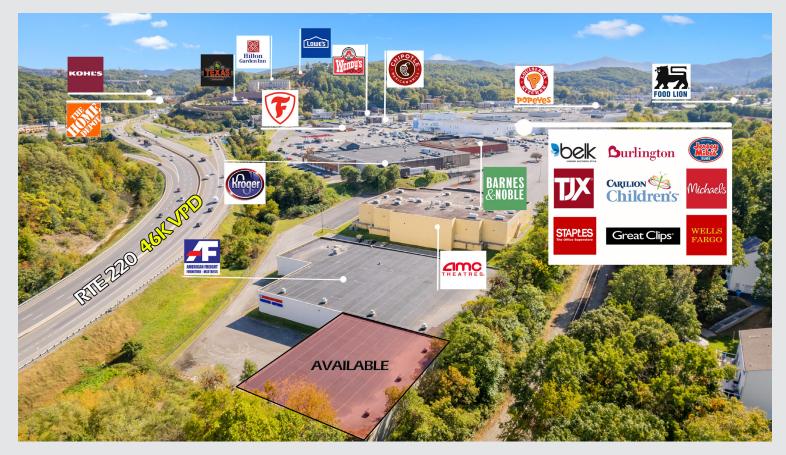

## **PROPERTY FEATURES**

- Space Available for Retail, Office, Medical & Entertainment uses
- The Premier, Mixed-Use Power Retail Center in the heart of Roanoke
- Strategically located within close proximity to the highest income households in Roanoke
- 22 colleges within a 60-mile radius of Roanoke including Virginia Tech, Radford University, Roanoke College, and VMI
- 13,200 employees and 737 physicians in Roanoke
- Features diversified tenants comprised of medical, grocery,
- restaurants, service, entertainment and soft goods
- 54% of Tanglewood visitors over 5 miles due to specialists visits
- Traffic Counts: Route 220 (46,000 VPD)

Highway 419 (35,000 VPD)