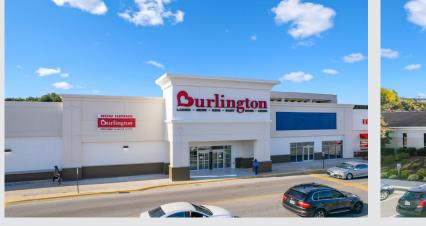

## **PROPERTY FEATURES**

- Space Available for Retail, Office, Medical & Entertainment uses
- The Premier, Mixed-Use Power Retail Center in the heart of Roanoke
- Strategically located within close proximity to the highest income households in Roanoke
- 22 colleges within a 60-mile radius of Roanoke including Virginia Tech, Radford University, Roanoke College, and VMI
- 13,200 employees and 737 physicians in Roanoke
- Features diversified tenants comprised of medical, grocery,
- restaurants, service, entertainment and soft goods
- 54% of Tanglewood visitors over 5 miles due to specialists visits
- Traffic Counts: Route 220 (46,000 VPD)