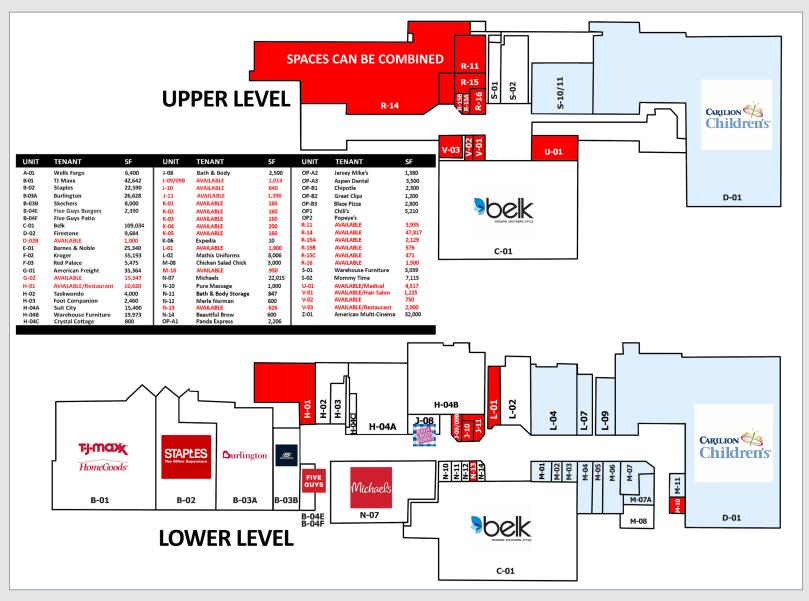

## **PROPERTY FEATURES**

- Space Available for Retail, Office, Medical & Entertainment uses
- The Premier, Mixed-Use Power Retail Center in the heart of Roanoke
- Strategically located within close proximity to the highest income households in Roanoke
- 22 colleges within a 60-mile radius of Roanoke including Virginia Tech, Radford University, Roanoke College, and VMI
- 13,200 employees and 737 physicians in Roanoke
- Features diversified tenants comprised of medical, grocery,
- restaurants, service, entertainment and soft goods
- 54% of Tanglewood visitors over 5 miles due to specialists visits
- Traffic Counts: Route 220 (46,000 VPD)