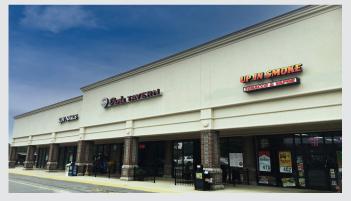

# **TANGLEWOOD CROSSING**

5273 US Hwy 158

Advance, NC 27006

### PROPERTY FEATURES

- High income area with average HH earning over \$100,000
- 5 minute drive from Winston-Salem Market
- Great tenant mix with restaurants and service use retailers
- Traffic Counts: NC Hwy-801 (16,000 VPD) | I40 (46,000 VPD)