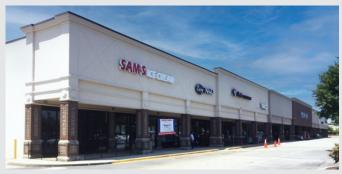

# **TANGLEWOOD CROSSING**

5273 US Hwy 158

Advance, NC 27006

### PROPERTY FEATURES

- High income area with average HH earning over \$100,000
- 5 minute drive from Winston-Salem Market
- Great tenant mix with restaurants and service use retailers
- Traffic Counts: NC Hwy-801 (16,000 VPD) | I40 (46,000 VPD)