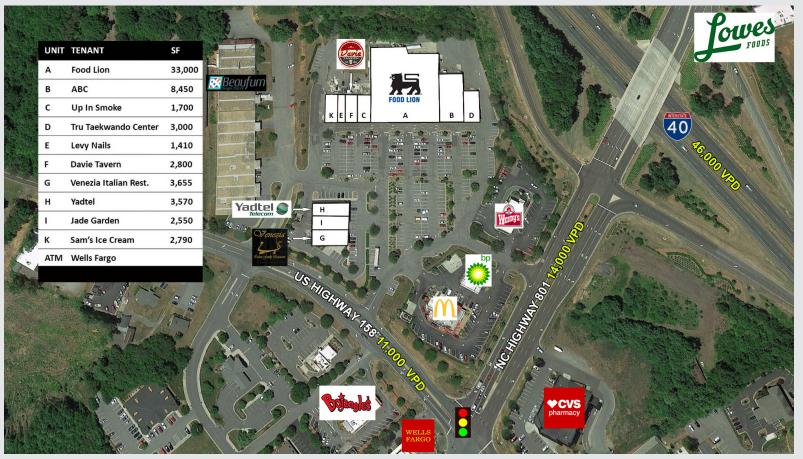

#### SIZE : 62,925 SF

### PROPERTY FEATURES

- High income area with average HH earning over \$100,000
- 5 minute drive from Winston-Salem Market
- Great tenant mix with restaurants and service use retailers
- Traffic Counts: NC Hwy-801 (16,000 VPD) | I40 (46,000 VPD)