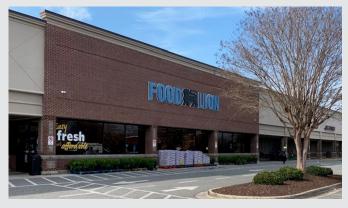

# **TANGLEWOOD CROSSING**

5273 US Hwy 158

Advance, NC 27006

### PROPERTY FEATURES

- High income area with average HH earning over \$100,000
- 5 minute drive from Winston-Salem Market
- Great tenant mix with restaurants and service use retailers
- Traffic Counts: NC Hwy-801 (16,000 VPD) | I40 (46,000 VPD)