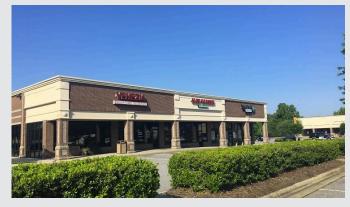

# **TANGLEWOOD CROSSING**

5273 US Hwy 158

Advance, NC 27006

### PROPERTY FEATURES

- High income area with average HH earning over \$100,000
- 5 minute drive from Winston-Salem Market
- Great tenant mix with restaurants and service use retailers
- Traffic Counts: NC Hwy-801 (16,000 VPD) | I40 (46,000 VPD)