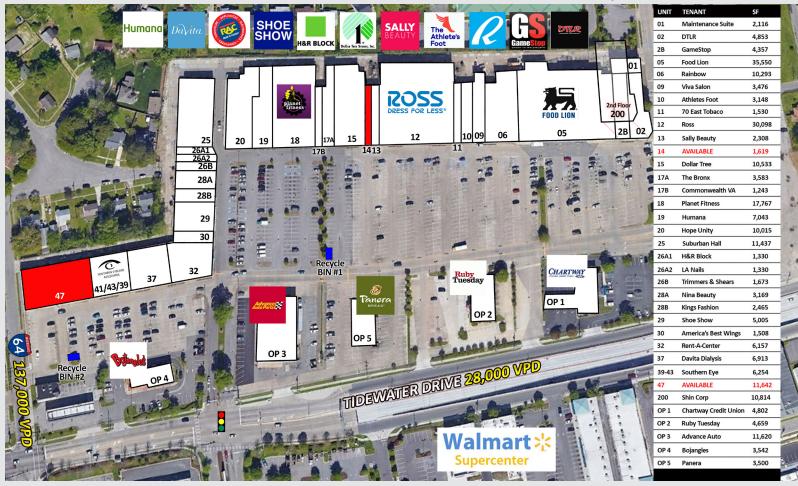

### **PROPERTY FEATURES**

- 1,619 SF 11,642 SF Available for Retail, Office, and Medical.
- Southern SC includes many national retailers with a diversified lineup of grocery, fitness, retail, restaurant, and service oriented businesses.
- Positioned in a high trafficked retail area on the corner of Tidewater Drive (28,000 VPD) and Little Creek Road (21,000 VPD) with nearby access to I-64 (137,000 VPD)
- Located across the street from Walmart Supermarket, one of the highest trafficked Walmart's in Hampton Roads.
- +2.5 million visitors to the shopping center per year.
- Trade Area Population exceeds 161,000.
- Traffic Counts: Tidewater Drive (28,800 VPD)
  E Little Creek Road (21,000 VPD)
  I-64 (137,000 VPD)

#### **CO-TENANTS**