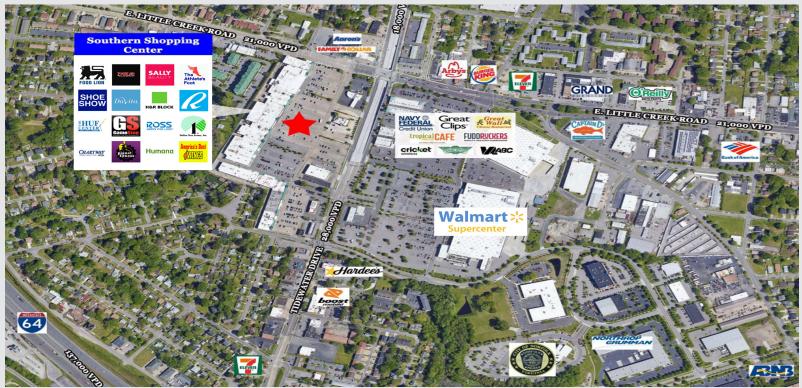

## SOUTHERN SHOPPING CENTER

7525 Tidewater Drive, Norfolk, VA 23505

**RETAIL SPACE FOR LEASE** 

36.914190, -76.256260

**SIZE: 244,531 SF** 

### **PROPERTY FEATURES**

- 1,619 SF 11,642 SF Available for Retail, Office, and Medical.
- Southern SC includes many national retailers with a diversified lineup of grocery, fitness, retail, restaurant, and service oriented businesses.
- Positioned in a high trafficked retail area on the corner of Tidewater Drive (28,000 VPD) and Little Creek Road (21,000 VPD) with nearby access to I-64 (137,000 VPD)
- Located across the street from Walmart Supermarket, one of the highest trafficked Walmart's in Hampton Roads.
- +2.5 million visitors to the shopping center per year.
- Trade Area Population exceeds 161,000.
- Traffic Counts: Tidewater Drive (28,800 VPD)
  E Little Creek Road (21,000 VPD)
  I-64 (137,000 VPD)