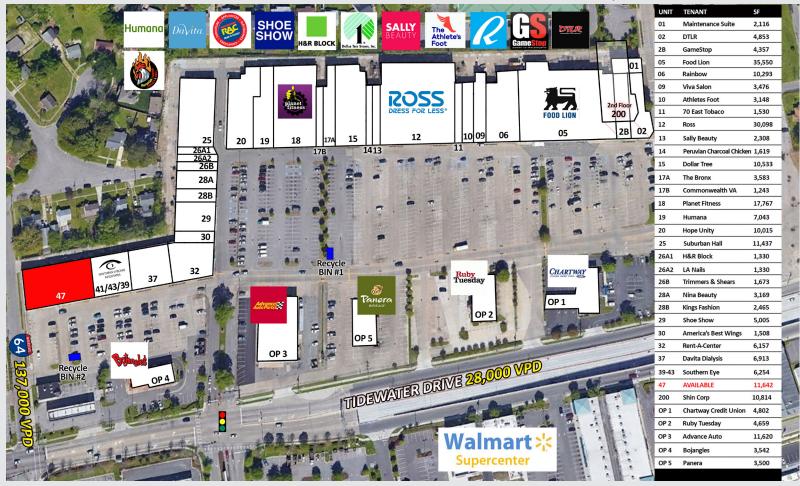

## SOUTHERN SHOPPING CENTER

7525 Tidewater Drive, Norfolk, VA 23505

**RETAIL SPACE FOR LEASE** 

36.914190, -76.256260

SIZE: 244,531 SF

### **PROPERTY FEATURES**

- 11,642 SF Available for Retail, Office, and Medical.
- Southern SC includes many national retailers with a diversified lineup of grocery, fitness, retail, restaurant, and service oriented businesses.
- Positioned in a high trafficked retail area on the corner of Tidewater Drive (28,000 VPD) and Little Creek Road (21,000 VPD) with nearby access to I-64 (137,000 VPD)
- Located across the street from Walmart Supermarket, one of the highest trafficked Walmart's in Hampton Roads.
- +2.5 million visitors to the shopping center per year.
- Trade Area Population exceeds 161,000.
- Traffic Counts: Tidewater Drive (28,800 VPD)
  E Little Creek Road (21,000 VPD)
  I-64 (137,000 VPD)

#### **CO-TENANTS**