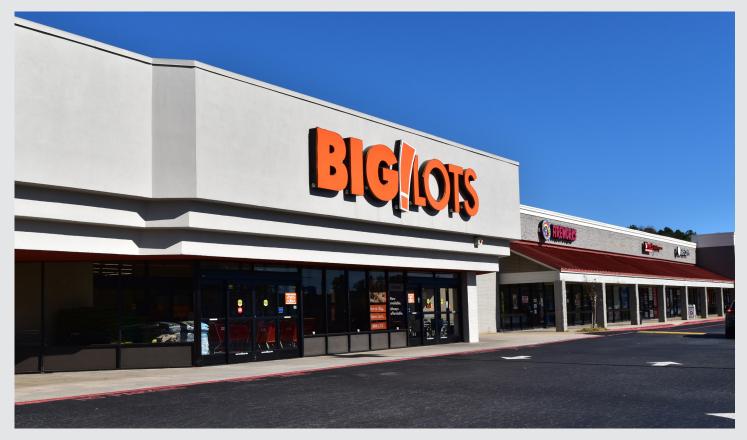

## SHENANDOAH PLAZA

228 Bullsboro Drive Newnan, GA 30263

33.390780, -84.771560

SIZE: 146,121 SF

#### PROPERTY FEATURES

- 1,200 SF & 15,545 SF for retail, office or restaurant space
- Two (2) Developable Pads
- Anchored by Big Lots | Goodwill | Habitat Restore
- Located 35 miles southwest of Downtown Atlanta
- Situated along a high-traffic corridor
- Traffic Counts: Bullsboro Drive (53,900 VPD)