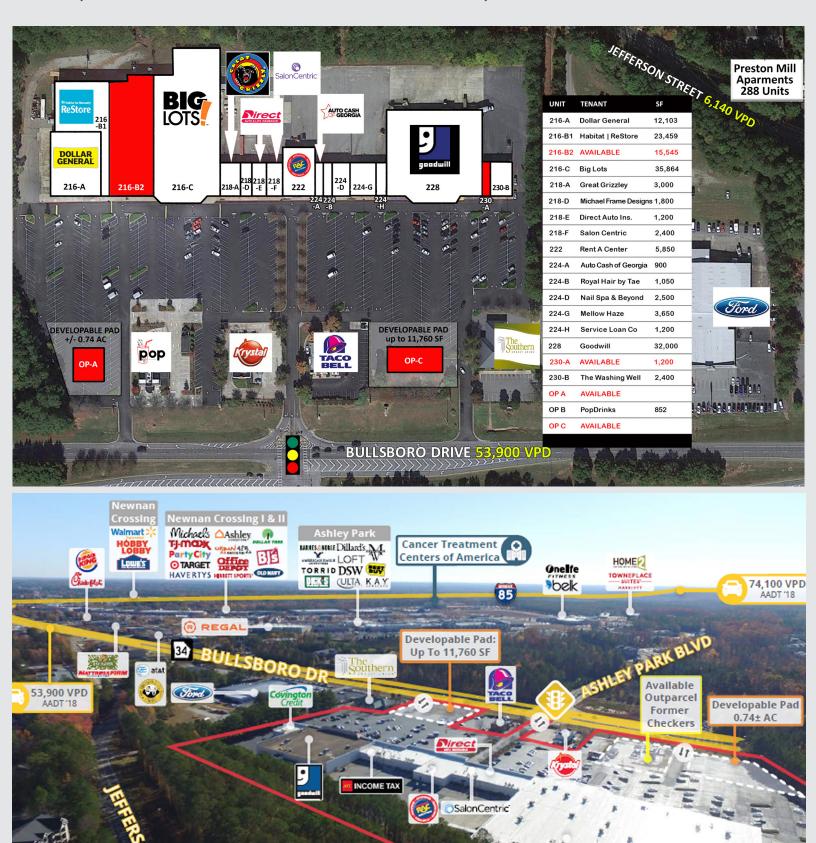

#### PROPERTY FEATURES

- 1,200 SF & 15,545 SF for retail, office or restaurant space
- Two (2) Developable Pads
- Anchored by Big Lots | Goodwill | Habitat Restore
- Located 35 miles southwest of Downtown Atlanta
- Situated along a high-traffic corridor
- Traffic Counts: Bullsboro Drive (53,900 VPD)

#### **CO-TENANTS**