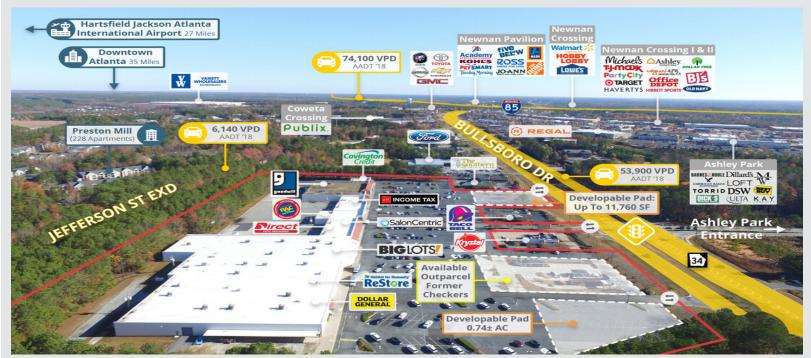

## SHENANDOAH PLAZA

228 Bullsboro Drive Newnan, GA 30263

33.390780, -84.771560

SIZE: 146,121 SF

#### PROPERTY FEATURES

- 1,200 SF & 15,545 SF for retail, office or restaurant space
- Two (2) Developable Pads
- Anchored by Big Lots | Goodwill | Habitat Restore
- Located 35 miles southwest of Downtown Atlanta
- Situated along a high-traffic corridor
- Traffic Counts: Bullsboro Drive (53,900 VPD)