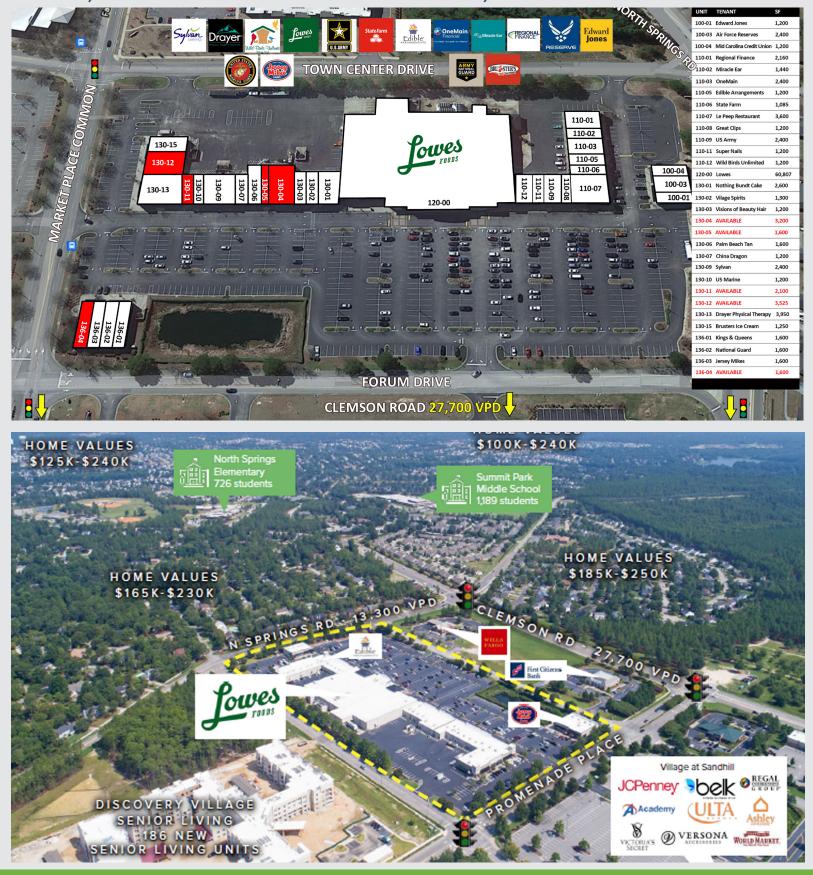

## SIZE : 117,017 SF PROPERTY FEATURES

- 1,600 SF 3,525 SF available for lease
- Property serves 3,000 + homes less than 3 miles from center
- Directly behind new 187 unit senior living community
- Located near Fort Jackson with 3,500 active duty soldiers and 12,000 family members
- 16 miles from University of SC and downtown Columbia
- Traffic Counts: Clemson Road (27,700 VPD) Two Notch Road (24,300 VPD)

### **CO-TENANTS**