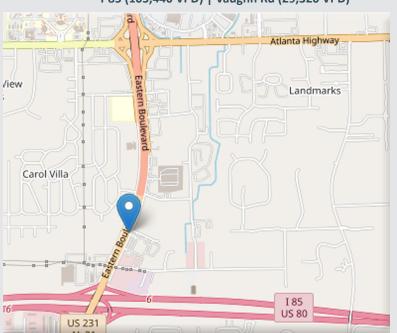

#### **PROPERTY FEATURES**

- 1,375 SF 1,995 SF available for lease
- Anchored by Conn's Home, AutoZone, Harbor Freight and FedEx
- Home Depot shadow anchor
- Montgomery, AL is 2nd most populous city in Alabama
- Easy access with traffic lights and turn lanes in front of the center
- Auburn U. of Montgomery, Alabama State and Faulkner U. less than 10 miles from center
- Traffic Counts: Eastern Blvd. (59,7600 VPD)

I-85 (105,440 VPD) | Vaughn Rd (29,320 VPD)