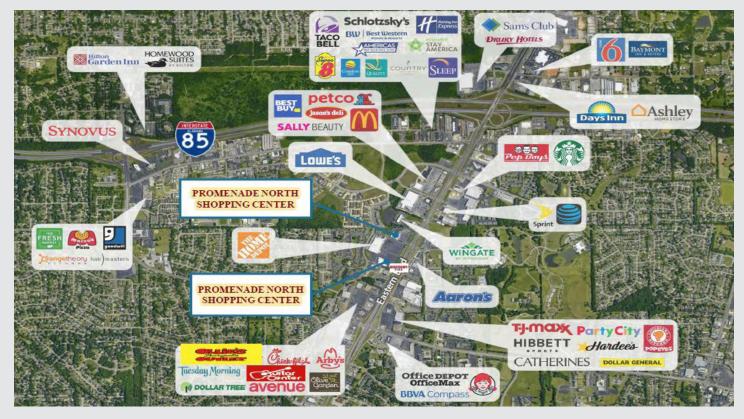

336,880,7458
- martin@newlinkmg.com
- # www.newlinkmg.com



# PROMENADE NORTH SHOPPING CENTER

2424 & 2232 Eastern Boulevard Montgomery, AL 36117

32.368000, -86.210600







#### **Jonathan Bowden**

- 804.288.3083 x105 Cell 804.840.0794
- jonathan@newlinkmg.com
- # www.newlinkmg.com

### **Martin Cook**

- Cell 336.880.7458
- martin@newlinkmg.com
- # www.newlinkmg.com



# PROMENADE NORTH SHOPPING CENTER

2424 & 2232 Eastern Boulevard Montgomery, AL 36117

32.368000, -86.210600

| DEMOGRAPHICS – 2023      | 1 Mile   | 3 Miles  | 5 Miles  |
|--------------------------|----------|----------|----------|
| Etimated Population      | 7,568    | 64,203   | 143,955  |
| Average Household Income | \$54,721 | \$72,478 | \$74,530 |
| Households               | 3,877    | 27,446   | 58,645   |







#### Jonathan Bowden

- 804.288.3083 x105 Cell 804.840.0794
- jonathan@newlinkmg.com
- www.newlinkmg.com

### **Martin Cook**

- Cell 336.880.7458
- martin@newlinkmg.com
- # www.newlinkmg.com