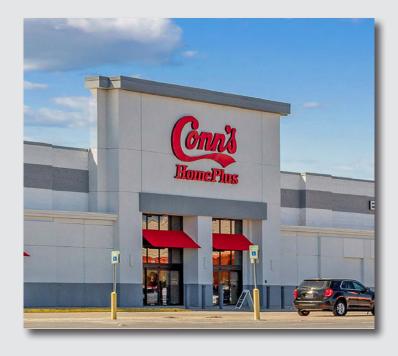

#### **PROPERTY FEATURES**

- 1,375 SF 1,995 SF available for lease
- Anchored by Conn's Home, AutoZone, Harbor Freight and FedEx
- Home Depot shadow anchor
- Montgomery, AL is 2nd most populous city in Alabama
- Easy access with traffic lights and turn lanes in front of the center
- Auburn U. of Montgomery, Alabama State and Faulkner U. less than 10 miles from center
- Traffic Counts: Eastern Blvd. (59,7600 VPD)