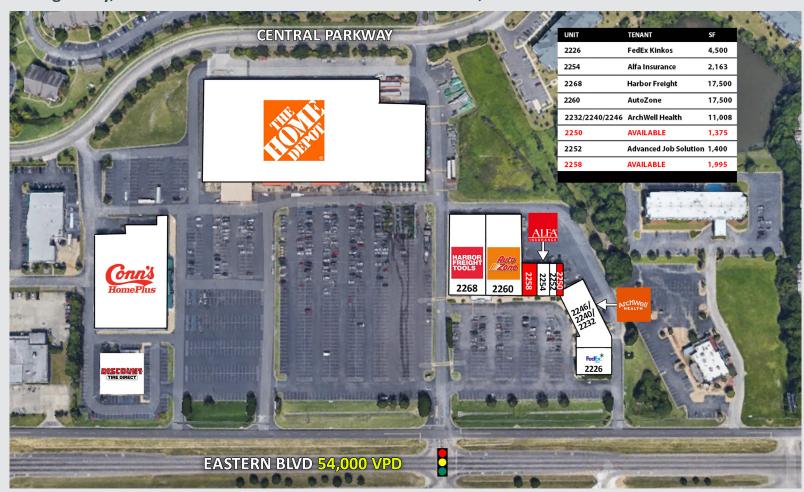

#### **PROPERTY FEATURES**

- 1,375 SF 1,995 SF available for lease
- Anchored by Conn's Home, AutoZone, Harbor Freight and FedEx
- Home Depot shadow anchor
- Montgomery, AL is 2nd most populous city in Alabama
- Easy access with traffic lights and turn lanes in front of the center
- Auburn U. of Montgomery, Alabama State and Faulkner U. less than 10 miles from center
- Traffic Counts: Eastern Blvd. (59,7600 VPD)

#### **CO-TENANTS**