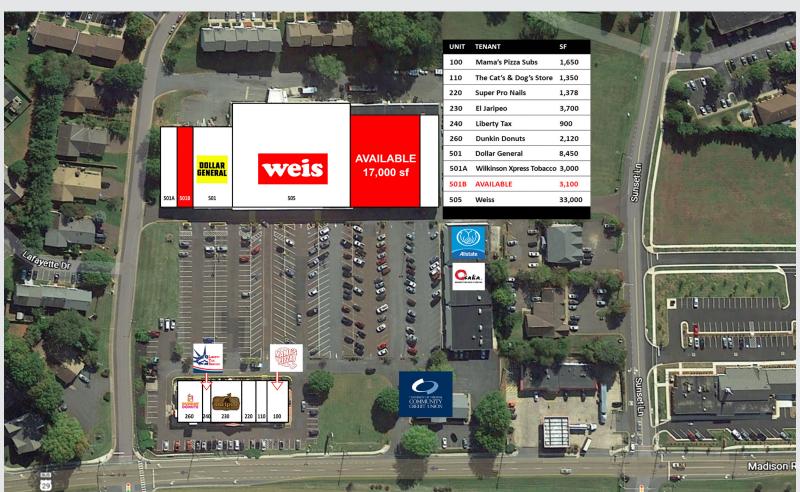

# **MEADOWBROOK SHOPPING CENTER**

505 Meadowbrook Shopping Center Culpeper, VA 22701

38.458440, -78.010980

SIZE: 58,648 SF

## **PROPERTY FEATURES**

- 3,100 and 17,000 SF spaces available for lease
- City of Culpeper is less than 75 miles from downtown
   Washington DC and less than an hour from Northern Virginia
- Situated in one of the top growth areas\*

## **CO-TENANTS**

- 804.288.3083 x105 Cell 804.840.0794
- jonathan@newlinkmg.com
- # www.newlinkmg.com