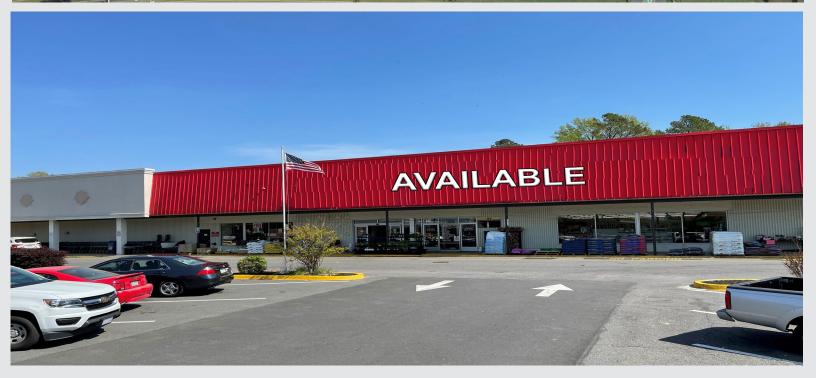

# **MEADOWBROOK SHOPPING CENTER**

505 Meadowbrook Shopping Center Culpeper, VA 22701

38.458440, -78.010980

SIZE: 58,648 SF

# **MEADOWBROOK SHOPPING CENTER**

505 Meadowbrook Shopping Center Culpeper, VA 22701

38.458440, -78.010980