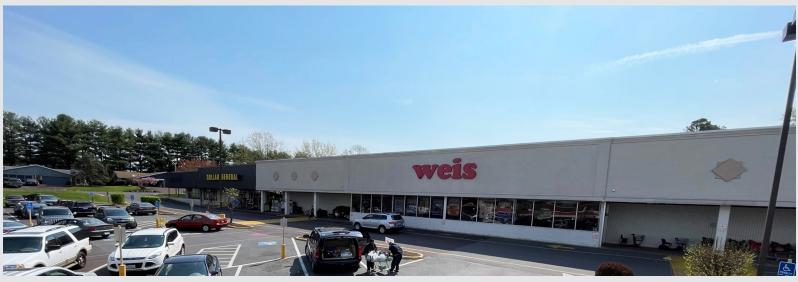

# **MEADOWBROOK SHOPPING CENTER**

505 Meadowbrook Shopping Center Culpeper, VA 22701

38.458440, -78.010980

SIZE: 58,648 SF

## **PROPERTY FEATURES**

- 3,100 and 17,000 SF spaces available for lease
- City of Culpeper is less than 75 miles from downtown
   Washington DC and less than an hour from Northern Virginia
- Situated in one of the top growth areas\*