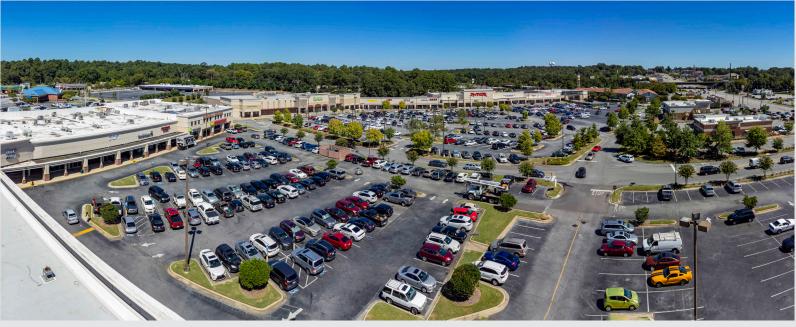

# **PROPERTY FEATURES**

- 1,950 10,676 SF space available
- Six Million visitors to this center in 2022
- Extremely productive Publix with strong ranking #1 in visits out of 181 Publix stores in Georgia
- Further sales growth is expected due to strong population growth in the surrounding area
- Nearly 90,000 employees in a 5-mile radius
- Traffic Counts:
  - Macon Road (38,077 VPD) | I-185 (84,255 VPD)