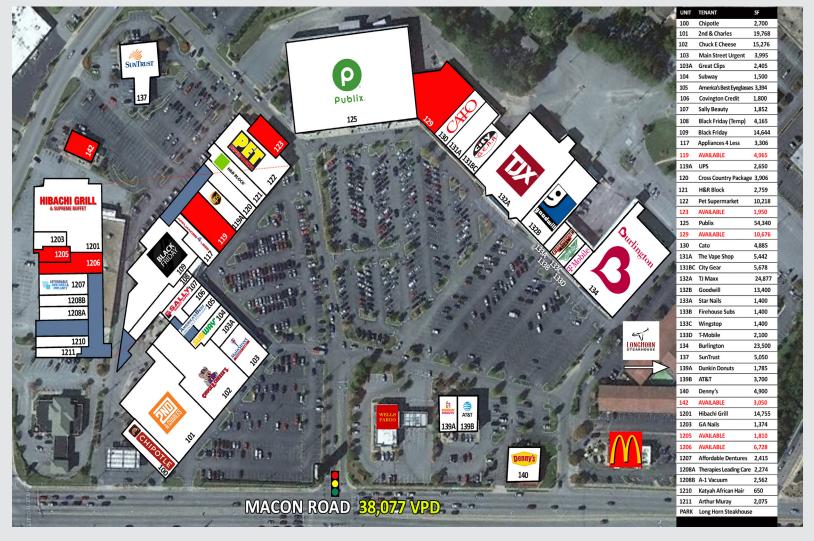

### SIZE : 313,968 SF

# **PROPERTY FEATURES**

- 1,950 10,676 SF space available
- Six Million visitors to this center in 2022
- Extremely productive Publix with strong ranking #1 in visits out of 181 Publix stores in Georgia
- Further sales growth is expected due to strong population growth in the surrounding area
- Nearly 90,000 employees in a 5-mile radius
- Traffic Counts:
  - Macon Road (38,077 VPD) | I-185 (84,255 VPD)