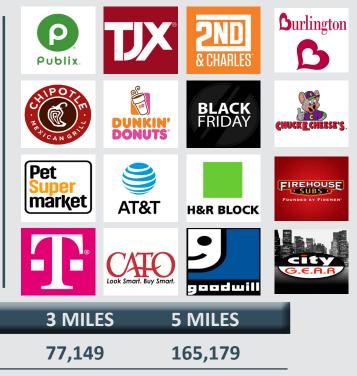

# **PROPERTY FEATURES**

- 1,950 10,676 SF space available
- Six Million visitors to this center in 2022
- Extremely productive Publix with strong ranking #1 in visits out of 181 Publix stores in Georgia
- Further sales growth is expected due to strong population growth in the surrounding area
- Nearly 90,000 employees in a 5-mile radius
- Traffic Counts:
  - Macon Road (38,077 VPD) | I-185 (84,255 VPD)

**CO-TENANTS** 

| DEMOGRAPHICS – 2022     | 1 MILE   | 3 MILES  | 5 MILES           |
|-------------------------|----------|----------|-------------------|
| Estimated Population    | 7,418    | 77,149   | 165,179           |
| Households              | 2,927    | 31,713   | 66,772            |
| Average Houshold Income | \$85,188 | \$52,939 | \$56 <i>,</i> 438 |