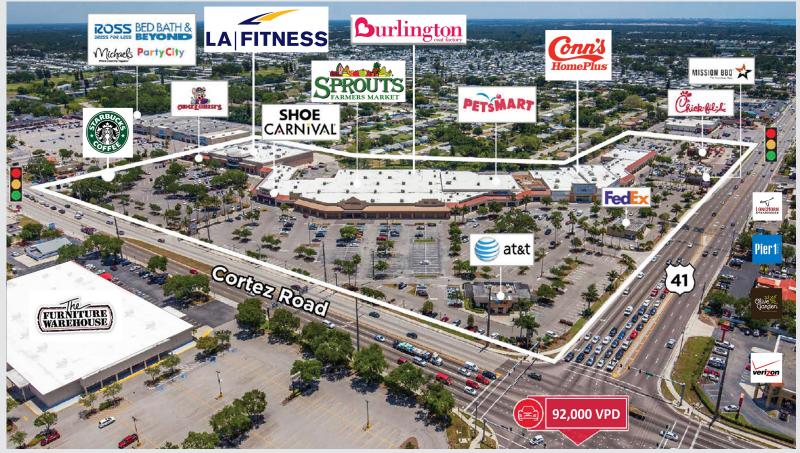

# **CORTEZ PLAZA**

### 14th Street, US 41 (Tamiami Trail) & Cortez Road (44th Ave.) Bradenton, FL 34207

### **PROPERTY FEATURES**

- Located at SE corner of signalized intersection of Tamiami Trail/ US 41 and Cortez Road
- Prime location at Bradenton's busiest intersection
- Dynamic anchor line-up covering discount apparel, shoes, fitness pet supplies and entertainment
- Strong nearby co-tenancy
- Traffic Counts:
  - US Highway 41 & Cortez Plaza (92,000 VPD) Highest VPD in Bradenton area