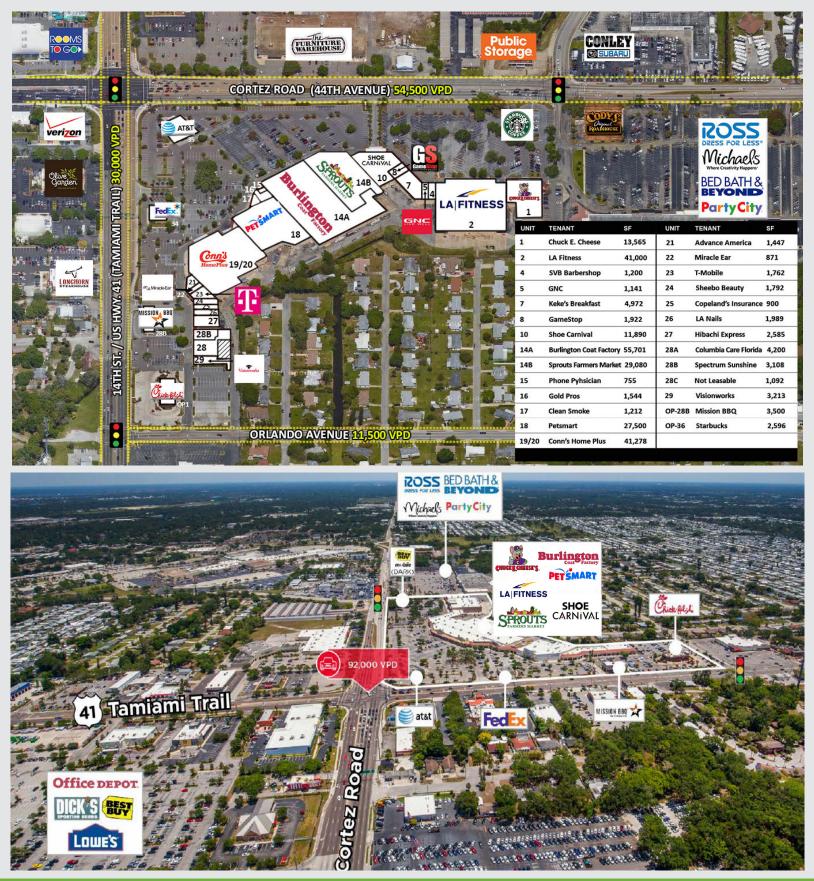

# **CORTEZ PLAZA**

### 14th Street, US 41 (Tamiami Trail) & Cortez Road (44th Ave.) Bradenton, FL 34207

### **PROPERTY FEATURES**

- Located at SE corner of signalized intersection of Tamiami Trail/ US 41 and Cortez Road
- Prime location at Bradenton's busiest intersection
- Dynamic anchor line-up covering discount apparel, shoes, fitness pet supplies and entertainment
- Strong nearby co-tenancy
- Traffic Counts:
  - US Highway 41 & Cortez Plaza (92,000 VPD) Highest VPD in Bradenton area