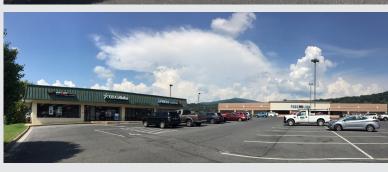

## **PROPERTY FEATURES**

- Alleghany Square experienced 1 Million Visiotrs in 2022
- 10,000 SF 27,104 SF Space Available
- Anchored by strong performing Food Lion, the only full service grocery store located in the City of Covington
- Great anchor opportunity with new pylon signage and abundant parking
- High traffic retail corridor with multiple national retailers and restaurants in the surrounded area
- Traffic Counts: S. Craig Ave. (Rt. 154): 13,000 VPD

**CO-TENANTS** 

| DEMOGRAPHICS – 2022   | TRADE AREA | 5 MILES  | 10 MILES |
|-----------------------|------------|----------|----------|
| ESTIMATED POPULATION  | 15,600     | 10,167   | 18,160   |
| AVG. HOUSEHOLD INCOME | \$60,300   | \$63,878 | \$62,608 |
| HOUSEHOLDS            | 6,700      | 4,117    | 7,161    |
|                       |            |          |          |