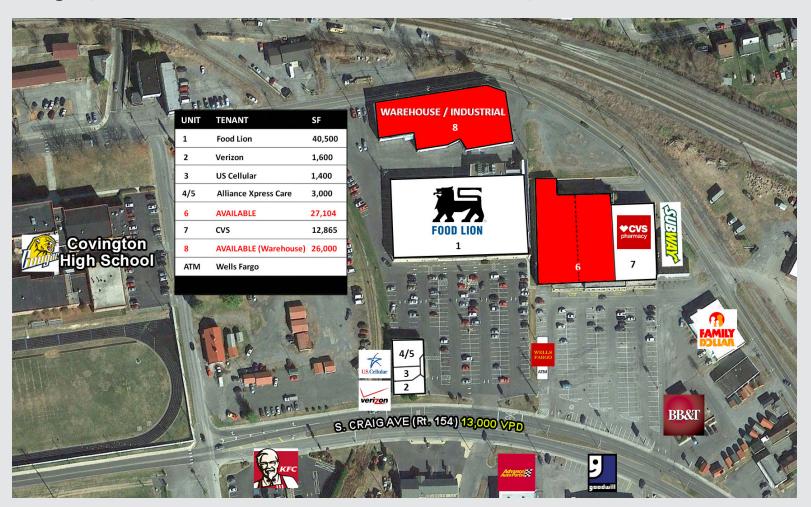

## **ALLEGHANY SQUARE**

1005 S. Craig Street Covington, VA 24426

37.782081, -79.989833

SIZE: 112,469 SF

## **PROPERTY FEATURES**

- Alleghany Square experienced 1 Million Visiotrs in 2022
- 10,000 SF 27,104 SF Space Available
- Anchored by strong performing Food Lion, the only full service grocery store located in the City of Covington
- Great anchor opportunity with new pylon signage and abundant parking
- High traffic retail corridor with multiple national retailers and restaurants in the surrounded area
- Traffic Counts: S. Craig Ave. (Rt. 154): 13,000 VPD

**CO-TENANTS** 

| DEMOGRAPHICS – 2022   | TRADE AREA | 5 MILES  | 10 MILES |
|-----------------------|------------|----------|----------|
| ESTIMATED POPULATION  | 15,600     | 10,167   | 18,160   |
| AVG. HOUSEHOLD INCOME | \$60,300   | \$63,878 | \$62,608 |
| HOUSEHOLDS            | 6,700      | 4,117    | 7,161    |
|                       |            |          |          |