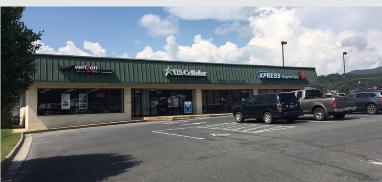

## **ALLEGHANY SQUARE**

1005 S. Craig Street Covington, VA 24426

37.782081, -79.989833

SIZE: 112,469 SF

## **PROPERTY FEATURES**

- Alleghany Square experienced 1 Million Visiotrs in 2022
- 10,000 SF 27,104 SF Space Available
- Anchored by strong performing Food Lion, the only full service grocery store located in the City of Covington
- Great anchor opportunity with new pylon signage and abundant parking
- High traffic retail corridor with multiple national retailers and restaurants in the surrounded area
- Traffic Counts: S. Craig Ave. (Rt. 154): 13,000 VPD