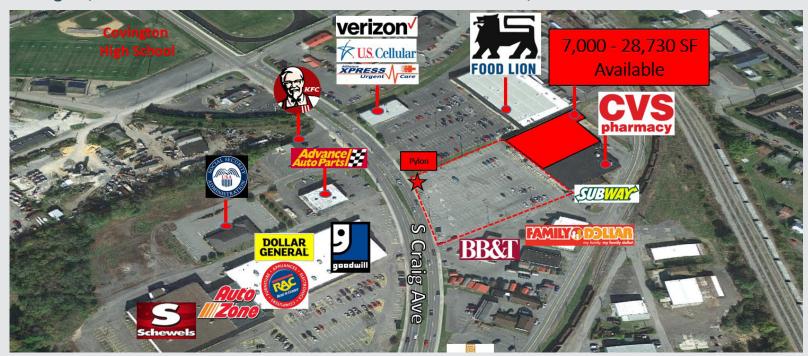

## **ALLEGHANY SQUARE**

1005 S. Craig Street Covington, VA 24426

37.782081, -79.989833

SIZE: 112,469 SF

## **PROPERTY FEATURES**

- Alleghany Square experienced 1 Million Visiotrs in 2022
- 10,000 SF 27,104 SF Space Available
- Anchored by strong performing Food Lion, the only full service grocery store located in the City of Covington
- Great anchor opportunity with new pylon signage and abundant parking
- High traffic retail corridor with multiple national retailers and restaurants in the surrounded area
- Traffic Counts: S. Craig Ave. (Rt. 154): 13,000 VPD

**CO-TENANTS** 

| DEMOGRAPHICS – 2022   | TRADE AREA | 5 MILES  | 10 MILES |
|-----------------------|------------|----------|----------|
| ESTIMATED POPULATION  | 15,600     | 10,167   | 18,160   |
| AVG. HOUSEHOLD INCOME | \$60,300   | \$63,878 | \$62,608 |
| HOUSEHOLDS            | 6,700      | 4,117    | 7,161    |
|                       |            |          |          |