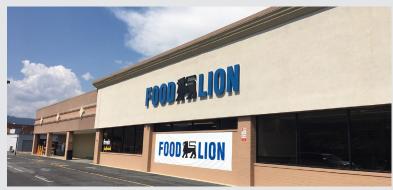

## **PROPERTY FEATURES**

- Alleghany Square experienced 1 Million Visiotrs in 2022
- 10,000 SF 27,104 SF Space Available
- Anchored by strong performing Food Lion, the only full service grocery store located in the City of Covington
- Great anchor opportunity with new pylon signage and abundant parking
- High traffic retail corridor with multiple national retailers and restaurants in the surrounded area
- Traffic Counts: S. Craig Ave. (Rt. 154): 13,000 VPD